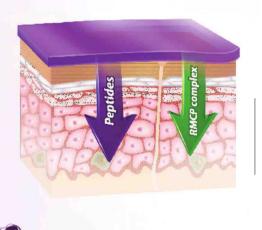

# Hyalual® WOW mask -

Peptide Aqua Gel mask with RMCP-complex for professional use

Innovative technology called TCD (Transdermal Cosmetic Delivery) effective ingredients get active by skin temperature

# Instant absorption of ingredients into the lower skin levels

- improves skin elasticity
- delivers 200% more hydration

to the skin (vs other collagen-based moisturizing treatments)

- reduces pore size
- reduces wrinkles