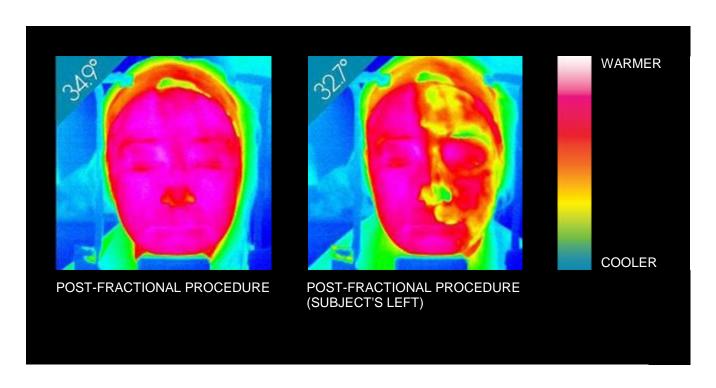

### THERMAL IMAGING OF FACIAL SKIN

-2.8° Caverage reduction in skin surface temperature in clinical study

Protocol: A dermatologist-controlled split-face clinical study on 30 female subjects ages 18-65. Phyto Corrective Masque was applied to one randomized facial half following full-face fraxel laser procedure. After 15 minutes the full face was rinsed with water and patted dry.