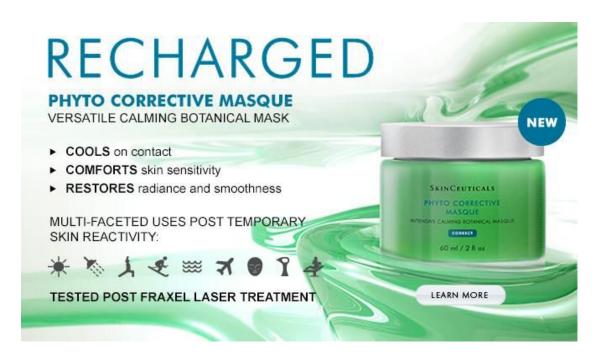

## MULTI-FACETED USES POST TEMPORARY SKIN REACTIVITY

## POST-PROCEDURE

Tested effective post Fraxel Laser treatment for reduction in visual redness and discomfort

## TESTED EFFECTIVE POST-PROCEDURE