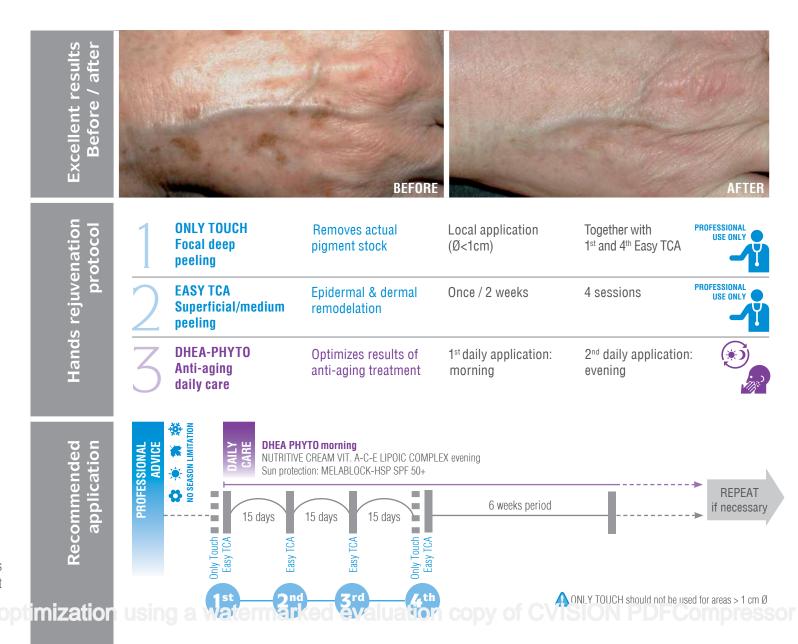

## ANTI-AGING · SKIN BALANCING Hands Rejuvenation DHEA-Phyto

**MATURE** 

SKIN

MATURE SKIN ANTI-AGE

Anti-aging & moisturising effect Protection against free radicals Restoration of balanced skin defences Skin deep rejuvenation

# Hands rejuvenation: lentigo, keratosis, aging skin