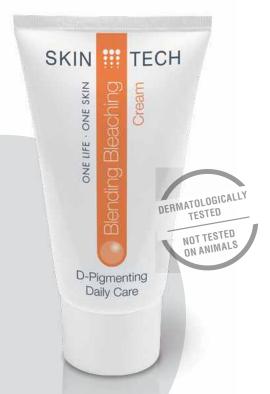

Easy TCA is a highly effective superficial/medium peel that is well tolerated by the skin. It is applied in 4 weekly sessions. There is no downtime and you can carry on with your activities

- The post-peel cream applied by your practitioner must be kept on during 8 hours at least. Please, do not wash the treated area in the evening of the peel.
- · The next day, please cleanse your face with special Skin Tech Cleanser.
- · To optimize peeling results Skin Tech has prepared complementary daily care products: apply Skin Tech Blending Bleaching Cream twice a day.

## Pigment control: any age, any phototype, excellent result

LIGHTENING EFFECT

Prevention and control of hyperpigmentations.

Recommended before / after: Intense Pulsed Light, laser, peelings, dermabrasions, or simply everyday.

Blending Bleaching Cream helps to even out skin complexion, increases skin brightness, reduces oxidation and free radical activity. It can improve skin condition of epidermal and dermal / mixed melasma / chloasma.