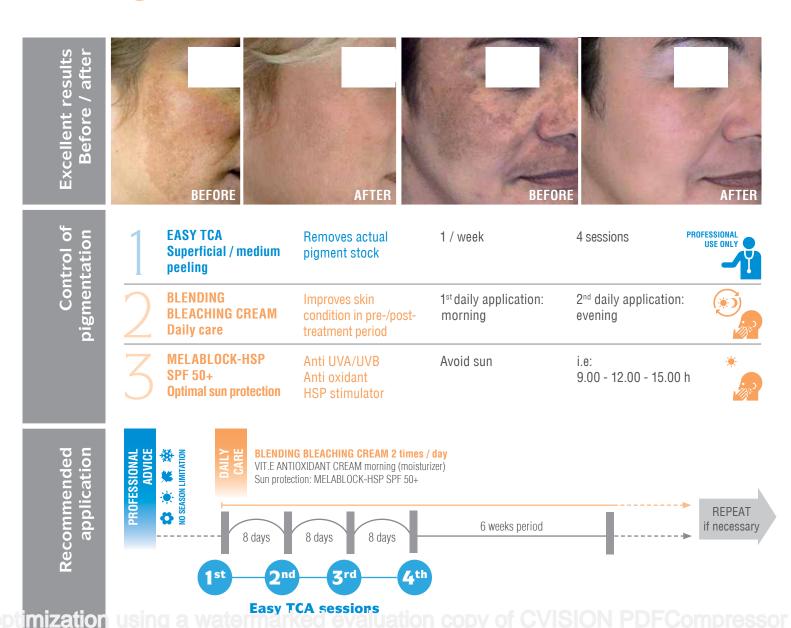

Easy TCA is a highly effective superficial/medium peel that is well tolerated by the skin. It is applied in 4 weekly sessions. There is no downtime and you can carry on with your activities

- The post-peel cream applied by your practitioner must be kept on during 8 hours at least. Please, do not wash the treated area in the evening of the peel.
- · The next day, please cleanse your face with special Skin Tech Cleanser.
- · To optimize peeling results Skin Tech has prepared complementary daily care products: apply Skin Tech Blending Bleaching Cream twice a day.

Skin Tech Vit E Anti-oxydant Cream can be used for hydrating your skin.

- The more you moisturize your skin after peeling, the more readily it flakes; your skin will feel better and the results will be better too. Don't scratch and remove the exfoliated skin.
- · Please, after peeling, protect your skin from the UVA/UVB with Melablock-HSP® SPF 30 or Melablock-HSP® SPF 50+.

## Pigment control: any age, any phototype, excellent result

LIGHTENING EFFECT

Prevention and control of hyperpigmentations.

Recommended before / after: Intense Pulsed Light, laser, peelings, dermabrasions, or simply everyday.