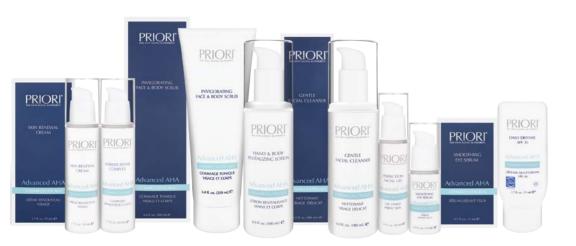

## PRIORI® Advanced AHA Cosmeceuticals The Proven Multi-layer Skin Renewal System

The latest AHA technological advances with LCA complex that combines Lactic Acid and a multi-functional essential skin vitamin complex (Vit A, Vit E, Vit C, & Pro-Vit A) in a time-released formulation to enhance product performance and results. The first step in the PRIORI® skincare collection, designed to restore basic skin health and fitness that is the foundation of any anti-ageing skincare regimen.

#### ADVANCED AHA COSMECEUTICALS

THE PROVEN MULTI-LAYER SKIN RENEWAL SYSTEM

# **Advanced AHA** Cosmeceuticals

The first signs of skin ageing come from decreased skin moisture content combined with a decrease in skin's natural exfoliation and renewal rate, resulting in dull skin, lack of suppleness, dryness, uneven pigmentation, fine lines and wrinkles. Advanced AHA with LCA Complex, a unique combination of Lactic acid with time released essential skin antioxidant vitamins, corrects both of these problems and helps normalize skin exfoliation and cell renewal rate to return the skin to a more youthful, healthy appearance.