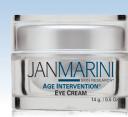

### Age Intervention® Eye Cream

- Dramatic reduction in the appearance of fine lines & wrinkles
- Eye-area will look noticeably firmer and more defined

#### Key Technologies:

Patented Peptide Blend & Retinol Combination, Green Tea Extract, Hyaluronic Acid, Essential Fatty Acids