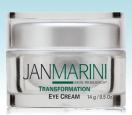

### Transformation Eye Cream

- Extremely hydrating
- Dramatically benefits the thinner, age-prone eye-area

Key Technologies: TGF Beta-1, Thymosin Beta-4, Pentapeptides GM & GD