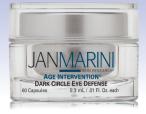

### Age Intervention<sup>®</sup> Dark Circle Eye Defense

- Rapidly lessens the appearance of dark under-eye circles, fine lines & wrinkles
- Encourages a smoother, brighter and more refined eye-area

#### **Key Technologies:**

Chrysin, NHS chelates, Palmitoyl Oligopeptide & Palmitoyl Tetrapeptide-7, Retinol, Microsponge<sup>®</sup> Technology