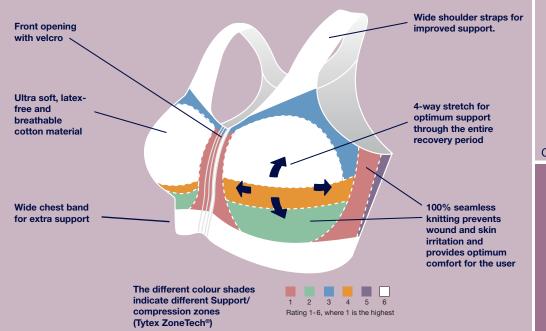

Integrated compression zones (Tytex ZoneTech®) for the best surgical result

Suitable and comfortable during radiotherapy

Provides optimum support and skin-friendliness

The bra contributes to wound healing and protection of the surgical site, reducing the risk of edema and post-surgical complications.

The 100% seamless knitting increases comfort for the user, prevents pressure points and tissue irritation, resulting in maximum skin-friendliness.

### **Indications:**

Medical device for post-surgical use after breast surgery and/or during radiotherapy (the bra contains no metal parts).