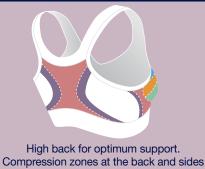

Integrated compression zones (Tytex ZoneTech®) for the best surgical result

Suitable and comfortable during radiotherapy

Provides optimum support and skin-friendliness

The bra contributes to wound healing and protection of the surgical site, reducing the risk of edema and post-surgical complications.

The 100% seamless knitting increases comfort for the user, prevents pressure points and tissue irritation, resulting in maximum skin-friendliness.