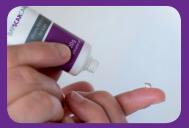

#### BAPSCARCARE GEL: SCAR GEL, THE NEW GENERATION

BAP SCAR CARE Gel is the new generation silicone gel for the treatment of old and fresh scars. This gel does not feel greasy and is enriched with Vitamin E. Ideal for smaller scars on the face and neck.

- Feels silky soft
- Non-greasy, non-sticky
- Dries immediately
- 100% invisible
- Easy to apply
- Works anywhere on the skin