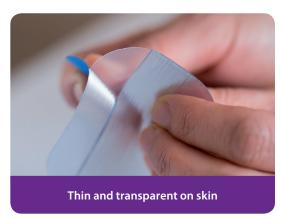

#### BAPSCARCARE T: THIN SILICONE DRESSING, THE NEW GENERATION

BAP SCAR CARE T is a medical, self- adhesive, thin and transparent silicone dressing for the treatment of old and fresh scars.

- Easy to use
- Does not need to be washed during use
- Extra thin and virtually invisible
- Stays perfectly in place
- Shapes itself to the contours of the skin

# extra thin silicone dressing (0.3mm)