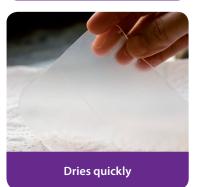

#### BAPSCARCARE GEL: SCAR GEL, THE NEW GENERATION

BAP SCAR CARE Gel is the new generation silicone gel for the treatment of old and fresh scars. This gel does not feel greasy and is enriched with Vitamin E. Ideal for smaller scars on the face and neck.

- Feels silky soft
- Non-greasy, non-sticky
- Dries immediately
- 100% invisible
- Easy to apply
- Works anywhere on the skin