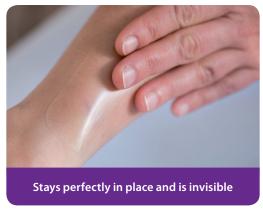

#### BAPSCARCARE T: THIN SILICONE DRESSING, THE NEW GENERATION

BAP SCAR CARE T is a medical, self- adhesive, thin and transparent silicone dressing for the treatment of old and fresh scars.

- Easy to use
- Does not need to be washed during use
- Extra thin and virtually invisible
- Stays perfectly in place
- Shapes itself to the contours of the skin