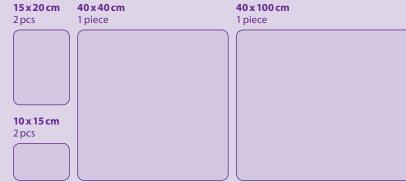

#### Thick, washable silicone dressing

• Bigger scars

20

-23

- 2

- 25

- 28

- Plastic surgery
- · Under clothing and compression therapy
- Extensive burns
- Old as well as fresh scars

#### Mamma 4x30 cm 4 pcs, 2 pairs

Mamma

Anchor

4x30cm

**Abdomen** 

**Keyhole** 

10 x 18 cm

\* The BAP SCAR CARE S standard sizes (10x15cm, 15x20cm and 5x20cm) and abdomen have 2 dressings in each pack, the shaped sizes have 4 dressings in each pack. Sizes 40x40cm and 40x100cm have 1 dressing in each pack.

- Pre-shaped dressings for plastic surgery
- Suitable for use with pressure garment therapy

Thick and comfortable

2 or 4 silicone dressings in each pack \*

One BAP SCAR CARE S dressing can be used for several weeks One BAP SCAR CARE S pack contains 2 or 4 dressings \*