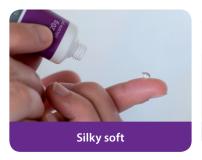

#### BAPSCARCARE GEL: SCAR GEL, THE NEW GENERATION

BAP SCAR CARE Gel is the new generation silicone gel for the treatment of old and fresh scars. This gel does not feel greasy and is enriched with Vitamin E. Ideal for smaller scars on the face and neck.

- Feels silky soft
- Non-greasy, non-sticky
- Dries immediately
- 100% invisible
- Easy to apply
- Works anywhere on the skin

#### Silky soft and instantly dry

- ideal for small scars
- scars on face and neck