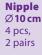

#### Mamma 4x30 cm 4 pcs, 2 pairs

Mamma

Anchor

4x30cm

**Abdomen** 

**Keyhole** 

10 x 18 cm

\* The BAP SCAR CARE S standard sizes (10x15cm, 15x20cm and 5x20cm) and abdomen have 2 dressings in each pack, the shaped sizes have 4 dressings in each pack. Sizes 40x40cm and 40x100cm have 1 dressing in each pack.