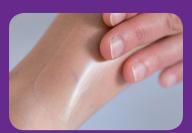

#### BAPSCARCARE GEL: SCAR GEL, THE NEW GENERATION

BAP SCAR CARE Gel is the new generation silicone gel for the treatment of old and fresh scars. This gel does not feel greasy and is enriched with Vitamin E. Ideal for smaller scars on the face and neck.

- Feels silky soft
- Non-greasy, non-sticky
- Dries immediately
- 100% invisible
- Easy to apply
- Works anywhere on the skin