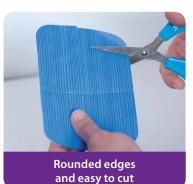

# BAP**SCAR**CARE II

# extra thin silicone dressing (0.3mm)

#### BAPSCARCARE T: THIN SILICONE DRESSING, THE NEW GENERATION

BAP SCAR CARE T is a medical, self- adhesive, thin and transparent silicone dressing for the treatment of old and fresh scars.

- Easy to use
- Does not need to be washed during use
- Extra thin and virtually invisible
- Stays perfectly in place
- Shapes itself to the contours of the skin