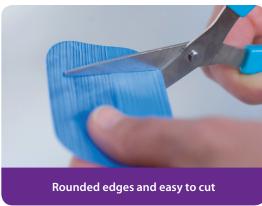

#### BAPSCARCARE T: THIN SILICONE DRESSING, THE NEW GENERATION

BAP SCAR CARE T is a medical, self- adhesive, thin and transparent silicone dressing for the treatment of old and fresh scars.

- Easy to use
- Does not need to be washed during use
- Extra thin and virtually invisible
- Stays perfectly in place
- Shapes itself to the contours of the skin