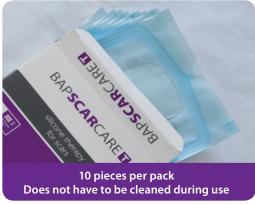

One BAP SCAR CARE T silicone dressing lasts for 5-7 days. One pack contains 10 silicone dressings and is sufficient for two months of therapy. BAP SCAR CARE T does not have to be washed during use.