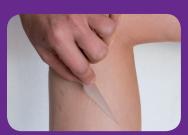

#### Methodology

The survey was performed with 189 respondents who were asked to state which silicone product (A or B) they preferred as a treatment. They were also asked to motivate their choice. The identities of the test packs were hidden. The silicone gels were applied to the hand one after the other so that the respondents could experience the difference. The respondents included plastic surgeons, dermatologists, skin therapists, wound care nurses and randomly selected subjects.